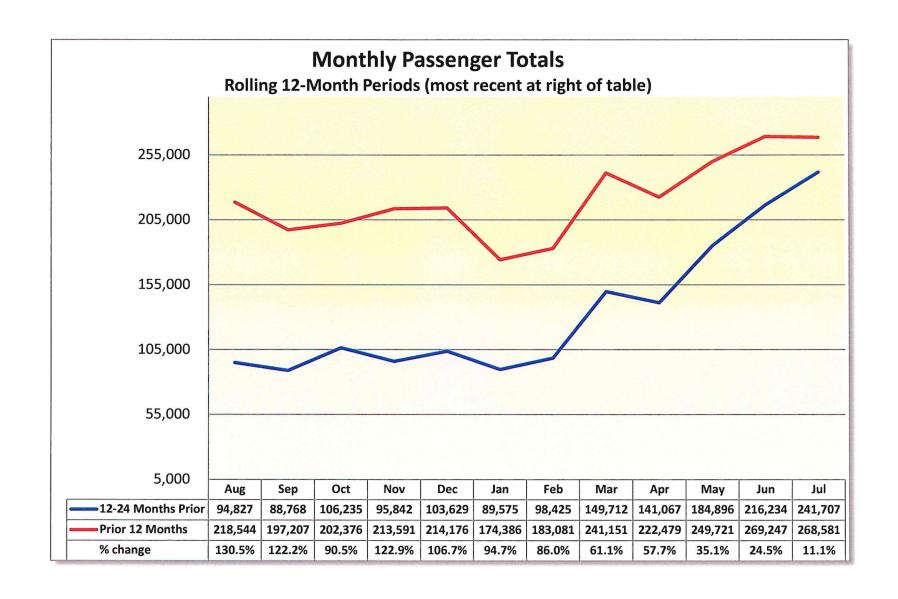

## Des Moines Airport Authority Traffic Statistics - July 2022

| PASSENGERS Enplaned Deplaned Total           | Month c<br>2022<br>134,231<br>134,350<br>268,581 | 2021<br>121,296<br>120,411<br>241,707 | % Incr. (Decr.) 10.7% 11.6% 11.1% | 2022<br>802,242<br>806,404<br>1,608,646 | Year to<br>Share % | Date  2021 558,940 562,676 1,121,616   | Share % | % Incr. (Decr.) 43.5% 43.3% 43.4% |
|----------------------------------------------|--------------------------------------------------|---------------------------------------|-----------------------------------|-----------------------------------------|--------------------|----------------------------------------|---------|-----------------------------------|
| CARGO (LBS)<br>Enplaned<br>Deplaned<br>Total | 2,970,745<br>3,318,078<br>6,288,823              | 3,005,084<br>3,300,629<br>6,305,713   | -1.1%<br>0.5%<br>-0.3%            | 20,297,914<br>24,206,829<br>44,504,743  |                    | 19,579,465<br>23,309,527<br>42,888,992 |         | 3.7%<br>3.8%<br>3.8%              |
| TOTAL PASSENGERS                             |                                                  |                                       |                                   |                                         |                    |                                        |         |                                   |
| ALLEGIANT                                    | 67,487                                           | 46,159                                | 46.2%                             | 333,705                                 | 20.7%              | 167,924                                | 15.0%   | 98.7%                             |
| AMERICAN                                     | 65,493                                           | 74,672                                | -12.3%                            | 448,195                                 | 27.9%              | 374,043                                | 33.3%   | 19.8%                             |
| DELTA                                        | 42,935                                           | 44,585                                | -3.7%                             | 284,722                                 | 17.7%              | 192,354                                | 17.1%   | 48.0%                             |
| FRONTIER                                     | 7,563                                            | 4,188                                 | 80.6%                             | 53,174                                  | 3.3%               | 31,335                                 | 2.8%    | 69.7%                             |
| SOUTHWEST                                    | 27,026                                           | 22,825                                | 18.4%                             | 156,301                                 | 9.7%               | 115,107                                | 10.3%   | 35.8%                             |
| UNITED                                       | 57,638                                           | 48,895                                | 17.9%                             | 326,355                                 | 20.3%              | 237,112                                | 21.1%   | 37.6%                             |
| CHARTERS                                     | 439                                              | 383                                   | 14.6%                             | 6,194                                   | 0.4%               | 3,741                                  | 0.3%    | 65.6%                             |
| Total                                        | 268,581                                          | 241,707                               | 11.1%                             | 1,608,646                               | 100.0%             | 1,121,616                              | 100.0%  | 43.4%                             |