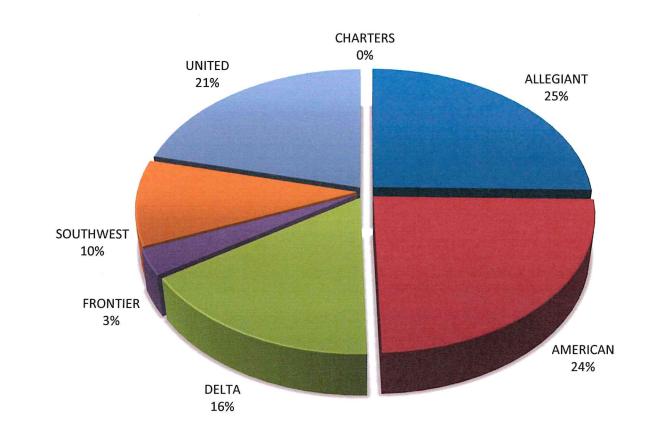

## Passenger Airline Market Share For the Month of July 2022

## Des Moines Airport Authority Traffic Statistics - July 2022

| PASSENGERS Enplaned Deplaned Total           | Month c<br>2022<br>134,231<br>134,350<br>268,581 | 2021<br>121,296<br>120,411<br>241,707 | % Incr. (Decr.) 10.7% 11.6% 11.1% | 2022<br>802,242<br>806,404<br>1,608,646 | Year to<br>Share % | Date  2021 558,940 562,676 1,121,616   | Share % | % Incr. (Decr.) 43.5% 43.3% 43.4% |
|----------------------------------------------|--------------------------------------------------|---------------------------------------|-----------------------------------|-----------------------------------------|--------------------|----------------------------------------|---------|-----------------------------------|
| CARGO (LBS)<br>Enplaned<br>Deplaned<br>Total | 2,970,745<br>3,318,078<br>6,288,823              | 3,005,084<br>3,300,629<br>6,305,713   | -1.1%<br>0.5%<br>-0.3%            | 20,297,914<br>24,206,829<br>44,504,743  |                    | 19,579,465<br>23,309,527<br>42,888,992 |         | 3.7%<br>3.8%<br>3.8%              |
| TOTAL PASSENGERS                             |                                                  |                                       |                                   |                                         |                    |                                        |         |                                   |
| ALLEGIANT                                    | 67,487                                           | 46,159                                | 46.2%                             | 333,705                                 | 20.7%              | 167,924                                | 15.0%   | 98.7%                             |
| AMERICAN                                     | 65,493                                           | 74,672                                | -12.3%                            | 448,195                                 | 27.9%              | 374,043                                | 33.3%   | 19.8%                             |
| DELTA                                        | 42,935                                           | 44,585                                | -3.7%                             | 284,722                                 | 17.7%              | 192,354                                | 17.1%   | 48.0%                             |
| FRONTIER                                     | 7,563                                            | 4,188                                 | 80.6%                             | 53,174                                  | 3.3%               | 31,335                                 | 2.8%    | 69.7%                             |
| SOUTHWEST                                    | 27,026                                           | 22,825                                | 18.4%                             | 156,301                                 | 9.7%               | 115,107                                | 10.3%   | 35.8%                             |
| UNITED                                       | 57,638                                           | 48,895                                | 17.9%                             | 326,355                                 | 20.3%              | 237,112                                | 21.1%   | 37.6%                             |
| CHARTERS                                     | 439                                              | 383                                   | 14.6%                             | 6,194                                   | 0.4%               | 3,741                                  | 0.3%    | 65.6%                             |
| Total                                        | 268,581                                          | 241,707                               | 11.1%                             | 1,608,646                               | 100.0%             | 1,121,616                              | 100.0%  | 43.4%                             |