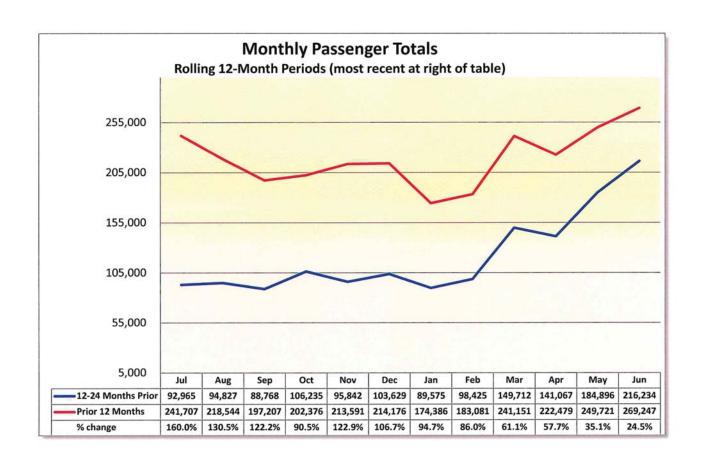

## Des Moines Airport Authority Traffic Statistics - June 2022

|                  | •• "      |                 | . %              |            |                    |            |           | . %              |
|------------------|-----------|-----------------|------------------|------------|--------------------|------------|-----------|------------------|
| PASSENGERS       | Month 0   | of June<br>2021 | Incr.<br>(Decr.) | 2022       | Year to<br>Share % | Date 2021  | Share %   | Incr.<br>(Decr.) |
| Enplaned         | 135.148   | 108.506         | 24.6%            | 668.011    | Silate /6          | 437.644    | Silate /6 | 52.6%            |
| Deplaned         | 134,099   | 107,728         | 24.5%            | 672,054    |                    | 442,265    |           | 52.0%            |
| Total            | 269,247   | 216,234         | 24.5%            | 1,340,065  |                    | 879,909    |           | 52.3%            |
| CARGO (LBS)      |           |                 |                  |            |                    |            |           |                  |
| Enplaned         | 3,079,962 | 2,788,533       | 10.5%            | 17,327,169 |                    | 16,574,381 |           | 4.5%             |
| Deplaned         | 3,624,433 | 3,055,688       | 18.6%            | 20,888,751 |                    | 20,008,898 |           | 4.4%             |
| Total            | 6,704,395 | 5,844,221       | 14.7%            | 38,215,920 |                    | 36,583,279 |           | 4.5%             |
|                  |           |                 |                  |            |                    |            |           |                  |
| TOTAL PASSENGERS |           |                 |                  |            |                    |            |           |                  |
| ALLEGIANT        | 63,064    | 30,815          | 104.7%           | 266,218    | 19.9%              | 121,765    | 13.8%     | 118.6%           |
| AMERICAN         | 65,925    | 69,485          | -5.1%            | 382,702    | 28.6%              | 299,371    | 34.0%     | 27.8%            |
| DELTA            | 46,310    | 41,985          | 10.3%            | 241,787    | 18.0%              | 147,769    | 16.8%     | 63.6%            |
| FRONTIER         | 7,916     | 4,176           | 89.6%            | 45,611     | 3.4%               | 27,147     | 3.1%      | 68.0%            |
| SOUTHWEST        | 27,909    | 21,862          | 27.7%            | 129,275    | 9.6%               | 92,282     | 10.5%     | 40.1%            |
| UNITED           | 57,241    | 47,526          | 20.4%            | 268,717    | 20.1%              | 188,217    | 21.4%     | 42.8%            |
| CHARTERS         | 882       | 901             | -2.1%            | 5,755      | 0.4%               | 3,358      | 0.4%      | 71.4%            |
| Total            | 269,247   | 216,750         | 24.2%            | 1,340,065  | 100.0%             | 879,909    | 100.0%    | 52.3%            |