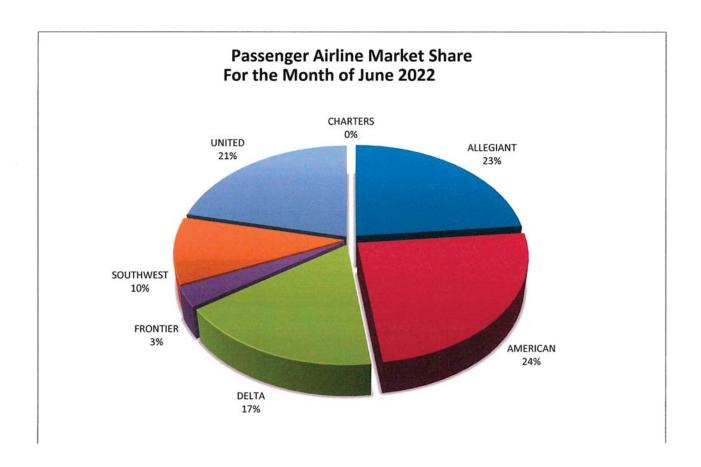

## Des Moines Airport Authority Traffic Statistics - June 2022

|                  | •• "      |                 | . %              |            |                    |            |           | . %              |
|------------------|-----------|-----------------|------------------|------------|--------------------|------------|-----------|------------------|
| PASSENGERS       | Month 0   | of June<br>2021 | Incr.<br>(Decr.) | 2022       | Year to<br>Share % | Date 2021  | Share %   | Incr.<br>(Decr.) |
| Enplaned         | 135.148   | 108.506         | 24.6%            | 668.011    | Silate /6          | 437.644    | Silate /6 | 52.6%            |
| Deplaned         | 134,099   | 107,728         | 24.5%            | 672,054    |                    | 442,265    |           | 52.0%            |
| Total            | 269,247   | 216,234         | 24.5%            | 1,340,065  |                    | 879,909    |           | 52.3%            |
| CARGO (LBS)      |           |                 |                  |            |                    |            |           |                  |
| Enplaned         | 3,079,962 | 2,788,533       | 10.5%            | 17,327,169 |                    | 16,574,381 |           | 4.5%             |
| Deplaned         | 3,624,433 | 3,055,688       | 18.6%            | 20,888,751 |                    | 20,008,898 |           | 4.4%             |
| Total            | 6,704,395 | 5,844,221       | 14.7%            | 38,215,920 |                    | 36,583,279 |           | 4.5%             |
|                  |           |                 |                  |            |                    |            |           |                  |
| TOTAL PASSENGERS |           |                 |                  |            |                    |            |           |                  |
| ALLEGIANT        | 63,064    | 30,815          | 104.7%           | 266,218    | 19.9%              | 121,765    | 13.8%     | 118.6%           |
| AMERICAN         | 65,925    | 69,485          | -5.1%            | 382,702    | 28.6%              | 299,371    | 34.0%     | 27.8%            |
| DELTA            | 46,310    | 41,985          | 10.3%            | 241,787    | 18.0%              | 147,769    | 16.8%     | 63.6%            |
| FRONTIER         | 7,916     | 4,176           | 89.6%            | 45,611     | 3.4%               | 27,147     | 3.1%      | 68.0%            |
| SOUTHWEST        | 27,909    | 21,862          | 27.7%            | 129,275    | 9.6%               | 92,282     | 10.5%     | 40.1%            |
| UNITED           | 57,241    | 47,526          | 20.4%            | 268,717    | 20.1%              | 188,217    | 21.4%     | 42.8%            |
| CHARTERS         | 882       | 901             | -2.1%            | 5,755      | 0.4%               | 3,358      | 0.4%      | 71.4%            |
| Total            | 269,247   | 216,750         | 24.2%            | 1,340,065  | 100.0%             | 879,909    | 100.0%    | 52.3%            |